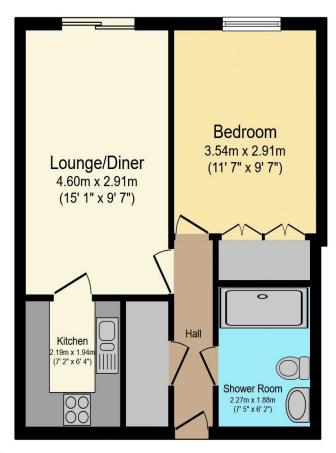

# Visit us at retirementhomesearch.co.uk

Total floor area 40.4 m<sup>2</sup> (435 sq.ft.) approx

This floor plan is for illustrative purposes only. It is not drawn to scale. Any measurements, floor areas (including any total floor area), openings and orientation are approximate. No details are guaranteed, they cannot be relied upon for any purpose and they do not form part of any agreement. No liability is taken for any error, omission or misstatement. A party must rely upon its own inspection(s). Powered by www.focalagent.com